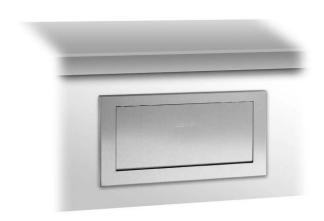

## **DISPOSAL FLAP WITH MOUNTING FRAME WP135**

298 x 148 x 10 mm

- Self-closing, flame-retardant disposal flap with mounting frame in robust, germ-reducing and easy-care stainless steel (AISI 304).
- All-stainless steel construction; visible surfaces satin finished and brushed.
  Further available surfaces: see below.
- Mounting: With four screws on the inside, sideways.
- Installation dimensions: 254 x 130 mm
- Delivery includes fixing material.
- Weight, including single package: 0.8 kg