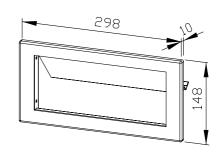

## **DISPOSAL FLAP WITH MOUNTING FRAME WP135**

298 x 148 x 10 mm

- Self-closing, flame-retardant disposal flap with mounting frame in robust, germ-reducing and easy-care stainless steel (AISI 304).
- All-stainless steel construction; visible surfaces satin finished and brushed.
  Further available surfaces: see below.
- Mounting: With four screws on the inside, sideways.
- Installation dimensions: 254 x 130 mm
- Delivery includes fixing material.
- Weight, including single package: 0.8 kg

Dimensions: 298 x 148 x 10 mm

Article No. WP135

| Available surfaces                | ID No.  |
|-----------------------------------|---------|
| satin finished (standard)         | 764 220 |
| highly polished                   | 741 220 |
| (coloured) plastic powder-coating | 728 221 |